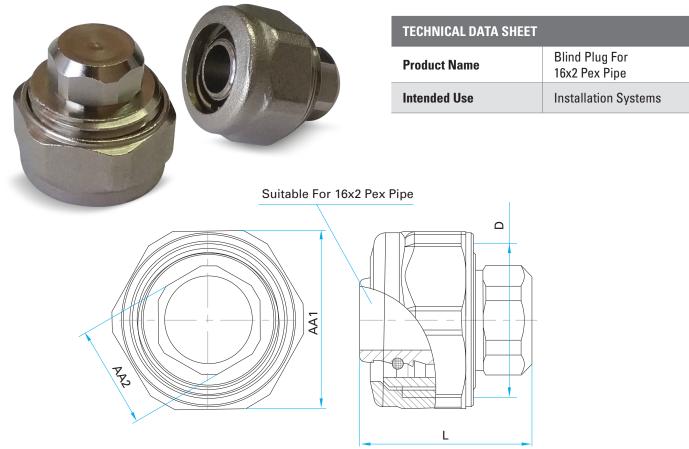

## Blind Plug For 16x2 Pex Pipe

Dimensions are in "milimeter"

| DIMENSIONS |           | MATERIALS |       |
|------------|-----------|-----------|-------|
| Code       | 06.04.480 | Nut       | Brass |
| D (thread) | G 1/2″    |           |       |
| AA1        | 24        | Socket    | Brass |
| AA2        | 14        | Ring      | Brass |
| L          | 23,6      | Oring     | NBR   |