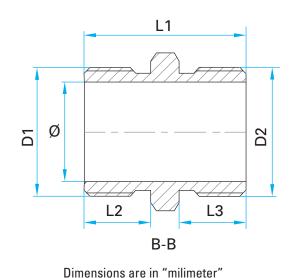

| MATERIAL               |  |
|------------------------|--|
| BRASS(CW617N)/(CW614N) |  |

| DIMENSIONS  |           |  |
|-------------|-----------|--|
| Code        | 02.02.202 |  |
| D1 (thread) | G 3/4"    |  |
| D2 (thread) | G 3/4"    |  |
| Ø           | 19,8      |  |
| L1          | 32,5      |  |
| L2          | 13,5      |  |
| L3          | 13,5      |  |
| AA          | 29        |  |