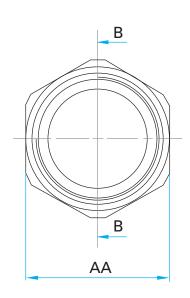

| MATERIAL               |  |
|------------------------|--|
| BRASS(CW617N)/(CW614N) |  |

| DIMENSIONS  |           |  |
|-------------|-----------|--|
| Code        | 02.02.202 |  |
| D1 (thread) | G 3/4"    |  |
| D2 (thread) | G 3/4"    |  |
| Ø           | 19,8      |  |
| L1          | 32,5      |  |
| L2          | 13,5      |  |
| L3          | 13,5      |  |
| AA          | 29        |  |