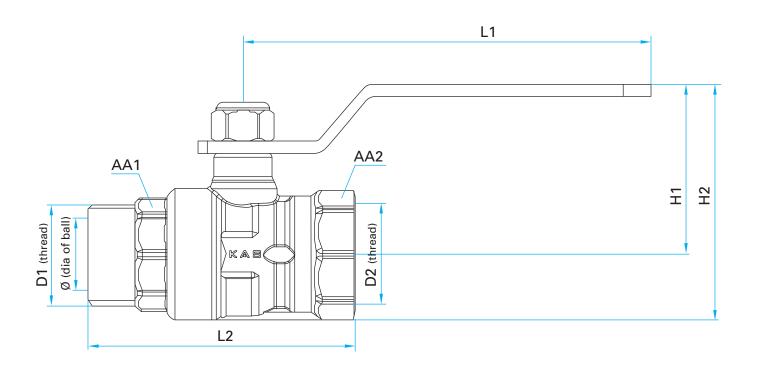

| DIMENSIONS                    |              |  |
|-------------------------------|--------------|--|
| Code                          | 08.11.430    |  |
| DN                            | 15           |  |
| D1 (thread)                   | 1/2"(Male)   |  |
| D2 (thread)                   | 1/2"(Female) |  |
| Ø (dia of ball)               | Ø14          |  |
| AA1                           | 22           |  |
| AA2                           | 25           |  |
| L1                            | 95±1,5       |  |
| L2                            | 62,7±0,5     |  |
| H1                            | 37±1,5       |  |
| H2                            | 50±1,5       |  |
| Dimensions are in "milimeter" |              |  |

## www.kas.com.tr/en

| Due du et Ce de | Dimensions |             |              |                 |          |          |         |          |          |         |                |
|-----------------|------------|-------------|--------------|-----------------|----------|----------|---------|----------|----------|---------|----------------|
| Product Code    | DN         | D1 (thread) | D2 (thread)  | Ø (dia of ball) | AA1 (mm) | AA2 (mm) | L1 (mm) | L2 (mm)  | H1 (mm)  | H2 (mm) | Pcs.Net<br>Kgs |
| 08.11.430       | 15         | 1/2"(Male)  | 1/2"(Female) | Ø14             | 22       | 25       | 95±1,5  | 62,7±0,5 | 37±1,5   | 50±1,5  | 0,145          |
| 08.11.431       | 20         | 3/4"(Male)  | 3/4"(Female) | Ø17             | 27       | 30       | 95±1,5  | 69,3±0,5 | 38±1,5   | 56±1,5  | 0,206          |
| 08.11.432       | 25         | 1"(Male)    | 1"(Female)   | Ø24             | 34       | 38       | 98±1,5  | 78,3±0,5 | 49,5±1,5 | 72±1,5  | 0,424          |