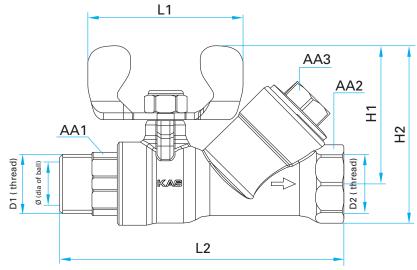

## **DIMENSIONS**

| Code      | DN | D1(thread) | D2(thread) | Ø (dia of<br>ball) | AA1 | AA2 | AA3 | L1 | L2  | Н1 | H2 |
|-----------|----|------------|------------|--------------------|-----|-----|-----|----|-----|----|----|
| 08.08.448 | 15 | Rp 1/2"    | Rp 1/2"    | Ø 15               | 22  | 26  | 16  | 54 | 99  | 44 | 58 |
| 08.08.449 | 20 | Rp 3/4"    | Rp 3/4"    | Ø 20               | 27  | 31  | 20  | 54 | 104 | 48 | 67 |