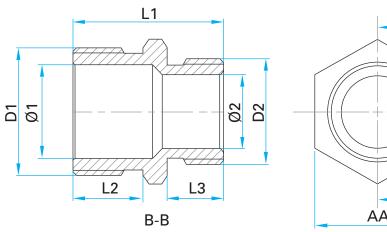

| MATERIAL               |  |
|------------------------|--|
| BRASS(CW617N)/(CW614N) |  |

| DIMENSIONS  |           |  |
|-------------|-----------|--|
| Code        | 02.03.212 |  |
| D1 (thread) | G 1"      |  |
| D2 (thread) | G 3/4"    |  |
| Ø           | 24        |  |
| Ø           | 19        |  |
| L1          | 39        |  |
| L2          | 18,3      |  |
| L3          | 14,6      |  |
| AA          | 33        |  |
|             |           |  |

Dimensions are in "milimeter"