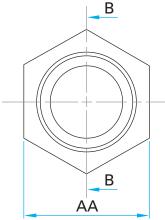

| MATERIAL               |  |
|------------------------|--|
| BRASS(CW617N)/(CW614N) |  |

| DIMENSIONS  |           |  |
|-------------|-----------|--|
| Code        | 02.03.212 |  |
| D1 (thread) | G 1"      |  |
| D2 (thread) | G 3/4"    |  |
| Ø           | 24        |  |
| Ø           | 19        |  |
| L1          | 39        |  |
| L2          | 18,3      |  |
| L3          | 14,6      |  |
| AA          | 33        |  |
|             |           |  |

Dimensions are in "milimeter"