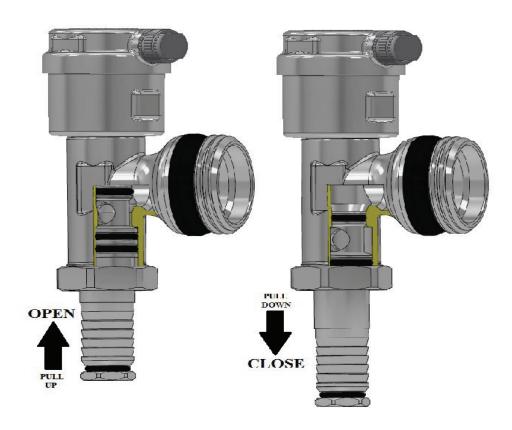

## **INSTALLATION and USAGE INSTRUCTION**

- **1-** Do not unpack the drain cock until installation to prevent falling of any unwanted substance that may affect the working of drain cock.
- 2- Take measures against any possible damage that may occur during transport and shipment.
- **3-** Clean away every unwanted substance in your system before installation.
- **4-** While installing, grab the drain cock by the appropriate tool from the across flats where you'll install it.
- **5-** During installation do not use any unsuitable substance.
- **6** Do not paint the drain cock. Do not expose the drain cock with abbrasive chemicals.
- **7-** In case of any damage or disorder, drain cock should be changed by authorities.
- **8-** Complying with the installation and usage instruction is compulsory. Otherwise, the product will be out of guarantee.
- **9-** Do not forget to get the document of guarantee. This document is valid only with the related bill.