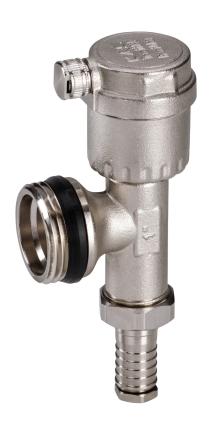

## 1" Drain Cock For Manifold with Automatic Air Vent

| TECHNICAL DATA SHEET                                        |  |  |
|-------------------------------------------------------------|--|--|
| 1" Drain Cock For<br>Manifold with Automatic<br>Air Vention |  |  |
| Max. 110°C                                                  |  |  |
| Max. 10 bar                                                 |  |  |
| Water Installation                                          |  |  |
|                                                             |  |  |

|         | Automatic<br>Air Vent       |
|---------|-----------------------------|
| Pinid P | SW2  Multifunctional System |

| MATERIALS          |                        |  |
|--------------------|------------------------|--|
| Body               | Brass (CW617N)/CW614N) |  |
| Nut                | Brass (CW617N)/CW614N) |  |
| Socket             | Brass (CW617N)/CW614N) |  |
| Automatic Air Vent | Brass (CW617N)/CW614N) |  |
| Seals              | NBR / EPDM             |  |

| DIMENSIONS                    |           |  |
|-------------------------------|-----------|--|
| Product Code                  | 18.09.351 |  |
| D1                            | 1"        |  |
| D2                            | M22 x 1,5 |  |
| L                             | 36        |  |
| H (Open)                      | 121       |  |
| H (Close)                     | 130       |  |
| SW1                           | 12        |  |
| SW2                           | 24        |  |
| Ø                             | 13,9      |  |
| Dimensions are in "milimeter" |           |  |