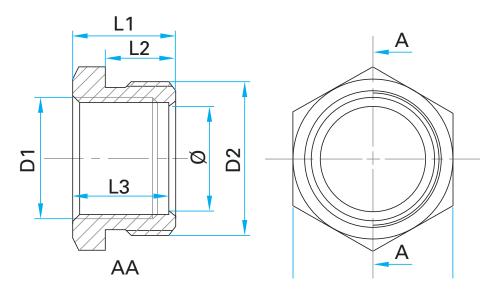

| MATERIAL               |  |
|------------------------|--|
| BRASS(CW617N)/(CW614N) |  |

| DIMENSIONS  |           |  |
|-------------|-----------|--|
| Code        | 02.01.196 |  |
| D1 (thread) | Rp 1/2"   |  |
| D2 (thread) | G 3/4"    |  |
| Ø           | 18        |  |
| L1          | 17,5      |  |
| L2          | 12        |  |
| L3          | 16,3      |  |
| SW          | 27        |  |

Dimensions are in "milimeter"